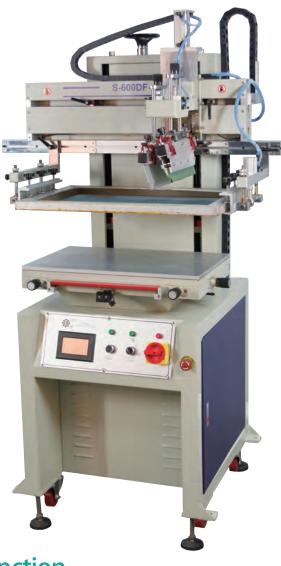

## S-600DFE2 Pneumatic Flat Screen Printer

## **Technical Data**

Max. printing speed:

Max. Frame size: 900x460 mm

Max. printing area: 350x520 mm

Max. workpiece height: 450 mm

Air consumption: 165 L/min (6bar)

Dimensions: 1055x795x1820 mm

800 pcs/hr

## **Function**

- Micro processor controls each function with high automation and easy operation.
- It has function of "triangle" which improves printing efficiency;
- It has function of flat printing, vacuum table adopted;
- Auto ink scraping and flooding and frame elevating make operation easy and ensure stable printing quality;
- Printing stroke and speed are adjustable to meet different printing requirements;
- Auto balanced squeegee ensures equalized printing pressure;
- Flood blade holder can be lifted by pneumatic so that screen replacing is easy and convenient;
- Worktable can be adjusted forward/backward, left/right and rotated slightly. Screen frame can be finely adjusted up/down.
   Printing is high and easy adjustment.